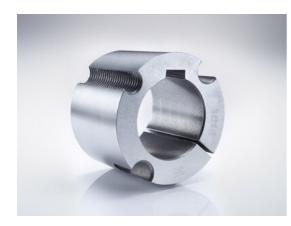

# Taper-lock bush

Part no.: 81006952 Packaging Unit: 1pce

# **Product Information**

Taper-lock clamping hubs enable the precise axially-centred fixing of hubs on shafts. When used with sprockets, they offer a twofold advantage over a shaft-to-hub connection with keyways: quick fitting and better centring.