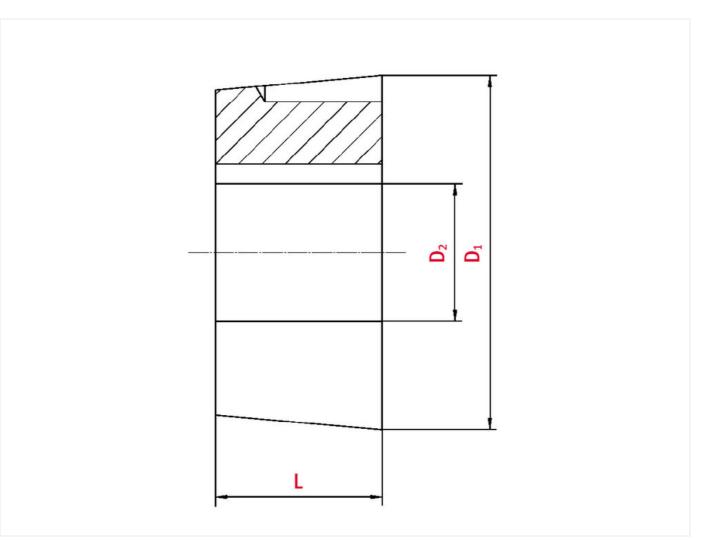

# Technical data

| SPROCKET                 |      |
|--------------------------|------|
| Taper-lock bush (RefNr.) | 2012 |
| Inner bore diameter      | 40   |
| Length                   | 31,8 |

## Product data

Wir bewegen die welt

Diameter