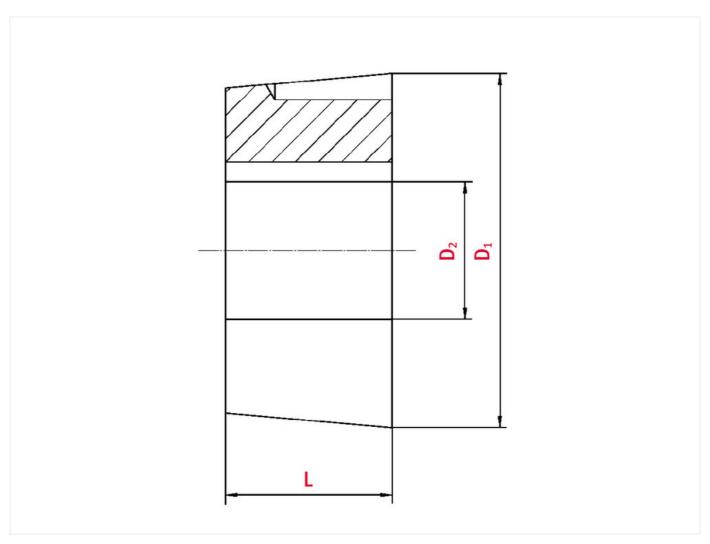

## Technical data

| SPROCKET                 |      |
|--------------------------|------|
| Taper-lock bush (RefNr.) | 2012 |
| Inner bore diameter      | 42   |
| Length                   | 31,8 |

www.iwis.com

Diameter 70