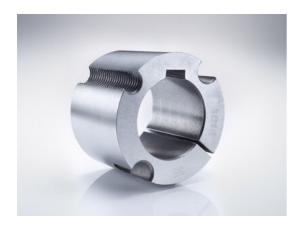

# Taper-lock bush

Part no.: 81006953 Packaging Unit: 1pce

#### **Product Information**

Taper-lock clamping hubs enable the precise axially-centred fixing of hubs on shafts. When used with sprockets, they offer a twofold advantage over a shaft-to-hub connection with keyways: quick fitting and better centring.