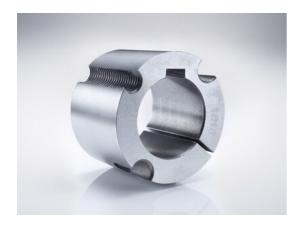

# Taper-lock bush

Part no.: 81006955 Packaging Unit: 1pce

## Technical data

| SPROCKET                 |      |
|--------------------------|------|
| Taper-lock bush (RefNr.) | 2012 |
| Inner bore diameter      | 48   |
| Length                   | 31,8 |

www.iwis.com

#### **Product Information**

Taper-lock clamping hubs enable the precise axially-centred fixing of hubs on shafts. When used with sprockets, they offer a twofold advantage over a shaft-to-hub connection with keyways: quick fitting and better centring.