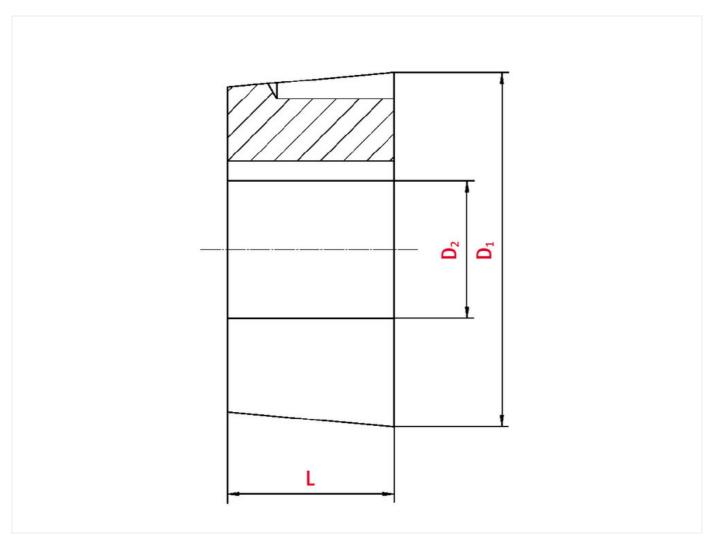

## Technical data

| SPROCKET                 |      |
|--------------------------|------|
| Taper-lock bush (RefNr.) | 2012 |
| Inner bore diameter      | 48   |
| Length                   | 31,8 |

www.iwis.com

Diameter 70