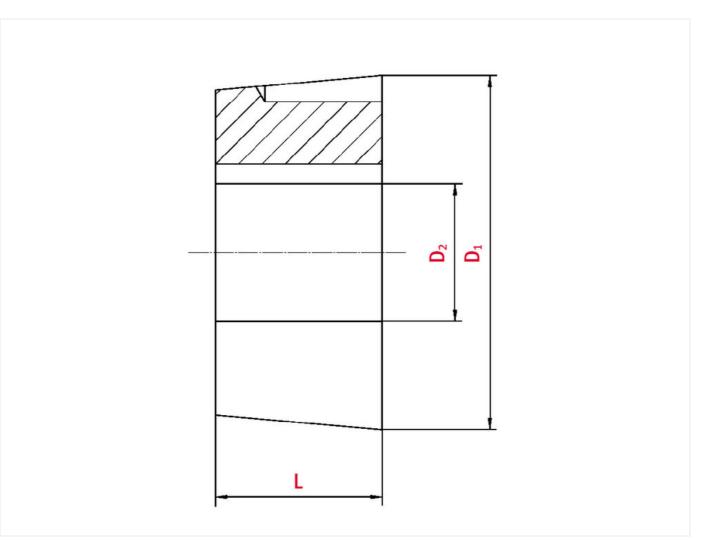

# Technical data

| SPROCKET                 |      |
|--------------------------|------|
| Taper-lock bush (RefNr.) | 2012 |
| Inner bore diameter      | 50   |
| Length                   | 31,8 |

## Product data

Wir bewegen die welt

Diameter