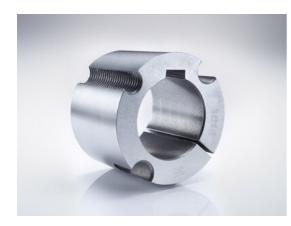

# Taper-lock bush

Part no.: 81006956 Packaging Unit: 1pce

# **Product Information**

Taper-lock clamping hubs enable the precise axially-centred fixing of hubs on shafts. When used with sprockets, they offer a twofold advantage over a shaft-to-hub connection with keyways: quick fitting and better centring.