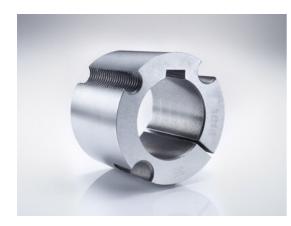

# Taper-lock bush

Part no.: 81006957 Packaging Unit: 1pce

# Technical data

| SPROCKET                 |      |
|--------------------------|------|
| Taper-lock bush (RefNr.) | 2517 |
| Inner bore diameter      | 16   |
| Length                   | 44,5 |

## **Product Information**

Taper-lock clamping hubs enable the precise axially-centred fixing of hubs on shafts. When used with sprockets, they offer a twofold advantage over a shaft-to-hub connection with keyways: quick fitting and better centring.