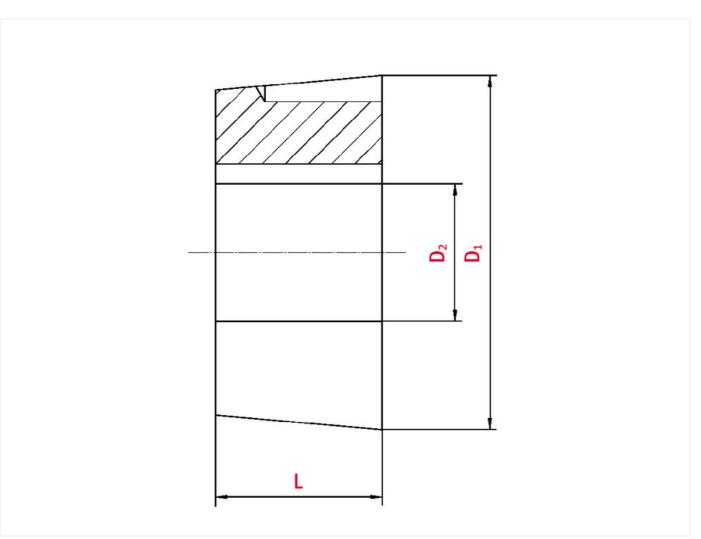

# Technical data

| SPROCKET                 |      |
|--------------------------|------|
| Taper-lock bush (RefNr.) | 2517 |
| Inner bore diameter      | 16   |
| Length                   | 44,5 |

## **Product Information**

Taper-lock clamping hubs enable the precise axially-centred fixing of hubs on shafts. When used with sprockets, they offer a twofold advantage over a shaft-to-hub connection with keyways: quick fitting and better centring.