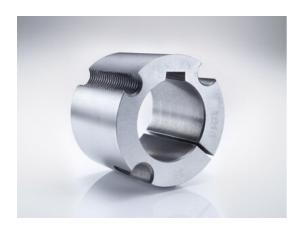

# Taper-lock bush

Part no.: 81006958 Packaging Unit: 1pce

#### **Product Information**

Taper-lock clamping hubs enable the precise axially-centred fixing of hubs on shafts. When used with sprockets, they offer a twofold advantage over a shaft-to-hub connection with keyways: quick fitting and better centring.