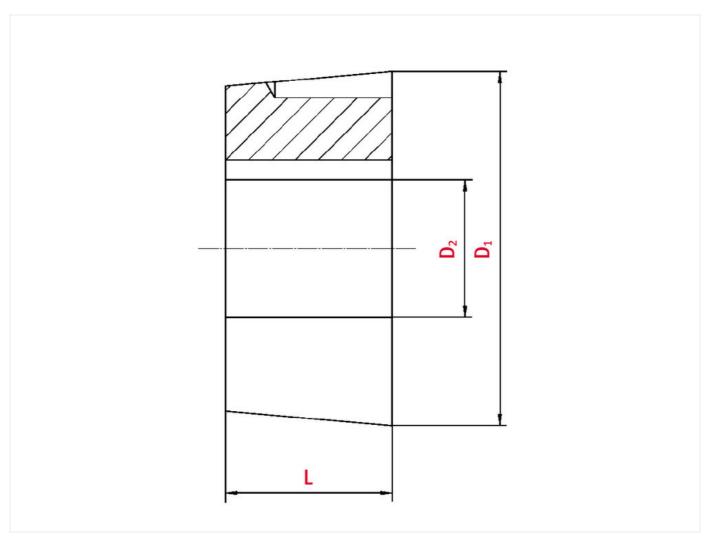

## Technical data

| SPROCKET                 |      |
|--------------------------|------|
| Taper-lock bush (RefNr.) | 2517 |
| Inner bore diameter      | 19   |
| Length                   | 44,5 |

www.iwis.com