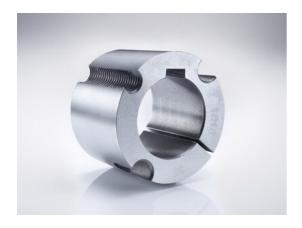

# Taper-lock bush

Part no.: 81006960 Packaging Unit: 1pce

#### **Product Information**

Taper-lock clamping hubs enable the precise axially-centred fixing of hubs on shafts. When used with sprockets, they offer a twofold advantage over a shaft-to-hub connection with keyways: quick fitting and better centring.