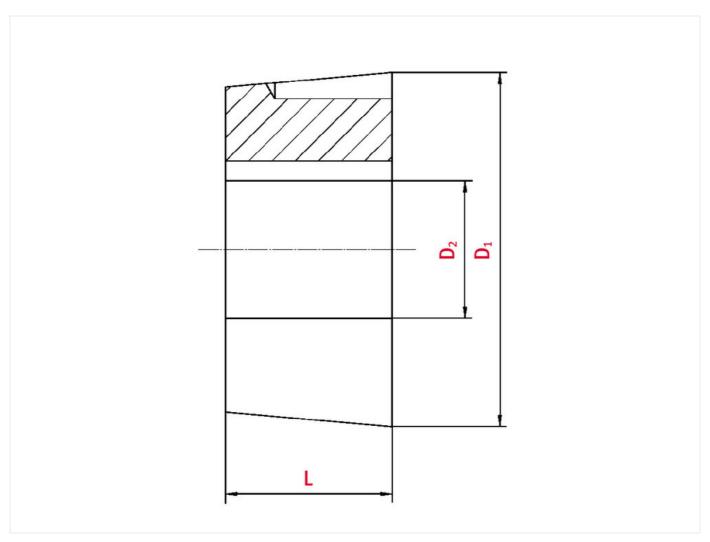

## Technical data

| SPROCKET                 |      |
|--------------------------|------|
| Taper-lock bush (RefNr.) | 2517 |
| Inner bore diameter      | 22   |
| Length                   | 44,5 |

www.iwis.com