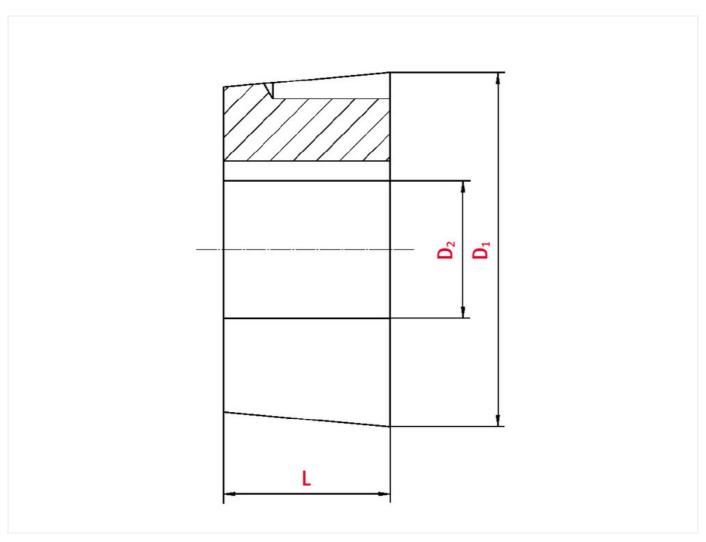

## Technical data

| SPROCKET                 |      |
|--------------------------|------|
| Taper-lock bush (RefNr.) | 2517 |
| Inner bore diameter      | 24   |
| Length                   | 44,5 |

www.iwis.com

Diameter 85