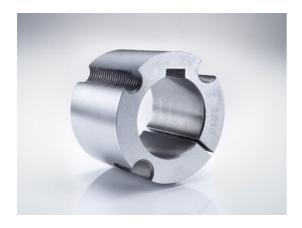

# Taper-lock bush

Part no.: 81006961 Packaging Unit: 1pce

## Technical data

| SPROCKET                 |      |
|--------------------------|------|
| Taper-lock bush (RefNr.) | 2517 |
| Inner bore diameter      | 24   |
| Length                   | 44,5 |

www.iwis.com

#### **Product Information**

Taper-lock clamping hubs enable the precise axially-centred fixing of hubs on shafts. When used with sprockets, they offer a twofold advantage over a shaft-to-hub connection with keyways: quick fitting and better centring.