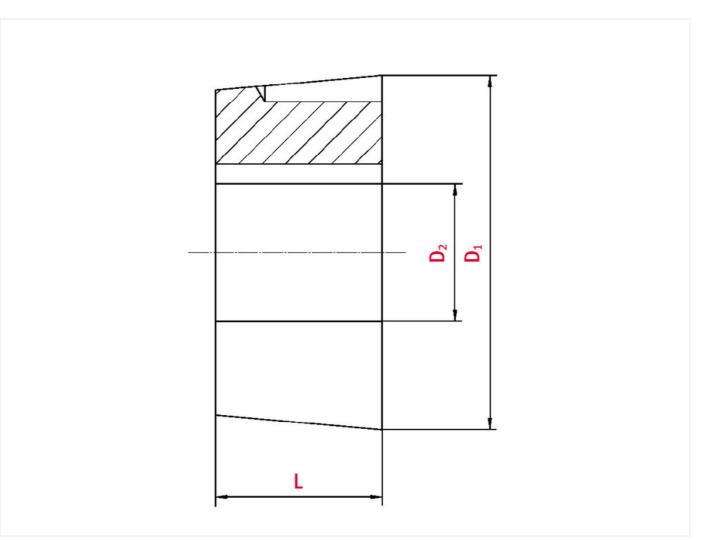

# Technical data

| SPROCKET                 |      |
|--------------------------|------|
| Taper-lock bush (RefNr.) | 2517 |
| Inner bore diameter      | 25   |
| Length                   | 44,5 |