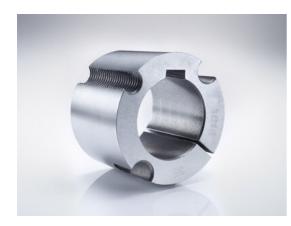

# Taper-lock bush

Part no.: 81006962 Packaging Unit: 1pce

## **Product Information**

Taper-lock clamping hubs enable the precise axially-centred fixing of hubs on shafts. When used with sprockets, they offer a twofold advantage over a shaft-to-hub connection with keyways: quick fitting and better centring.