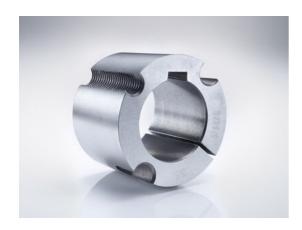

# Taper-lock bush

Part no.: 81006963 Packaging Unit: 1pce

#### **Product Information**

Taper-lock clamping hubs enable the precise axially-centred fixing of hubs on shafts. When used with sprockets, they offer a twofold advantage over a shaft-to-hub connection with keyways: quick fitting and better centring.