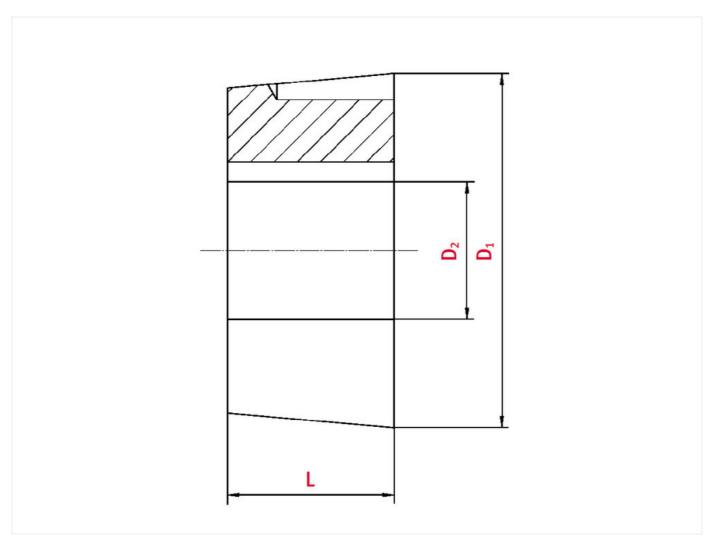

## Technical data

| SPROCKET                 |      |
|--------------------------|------|
| Taper-lock bush (RefNr.) | 2517 |
| Inner bore diameter      | 28   |
| Length                   | 44,5 |

www.iwis.com