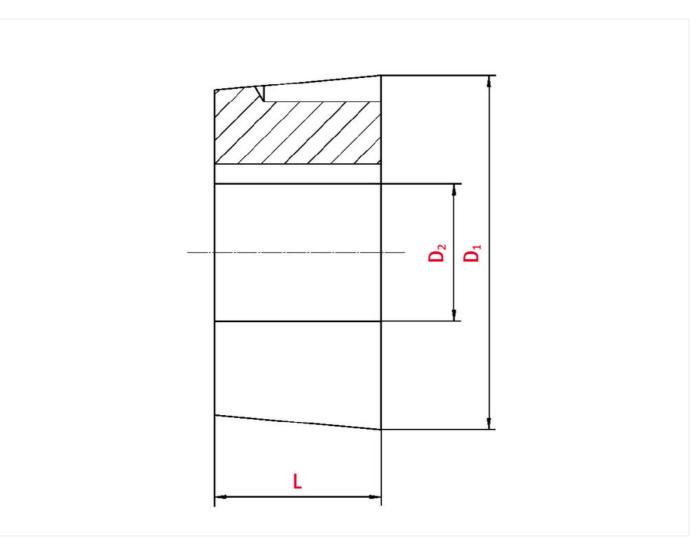

# Technical data

| SPROCKET                 |      |
|--------------------------|------|
| Taper-lock bush (RefNr.) | 2517 |
| Inner bore diameter      | 30   |
| Length                   | 44,5 |