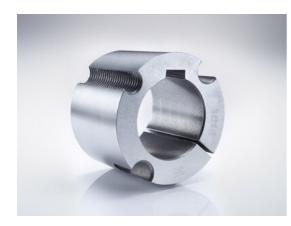

# Taper-lock bush

Part no.: 81006964 Packaging Unit: 1pce

# Technical data

| SPROCKET                 |      |
|--------------------------|------|
| Taper-lock bush (RefNr.) | 2517 |
| Inner bore diameter      | 30   |
| Length                   | 44,5 |

## **Product Information**

Taper-lock clamping hubs enable the precise axially-centred fixing of hubs on shafts. When used with sprockets, they offer a twofold advantage over a shaft-to-hub connection with keyways: quick fitting and better centring.