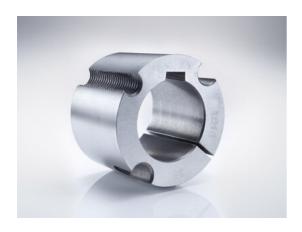

# Taper-lock bush

Part no.: 81006966 Packaging Unit: 1pce

## Technical data

| SPROCKET                 |      |
|--------------------------|------|
| Taper-lock bush (RefNr.) | 2517 |
| Inner bore diameter      | 35   |
| Length                   | 44,5 |

www.iwis.com

#### **Product Information**

Taper-lock clamping hubs enable the precise axially-centred fixing of hubs on shafts. When used with sprockets, they offer a twofold advantage over a shaft-to-hub connection with keyways: quick fitting and better centring.