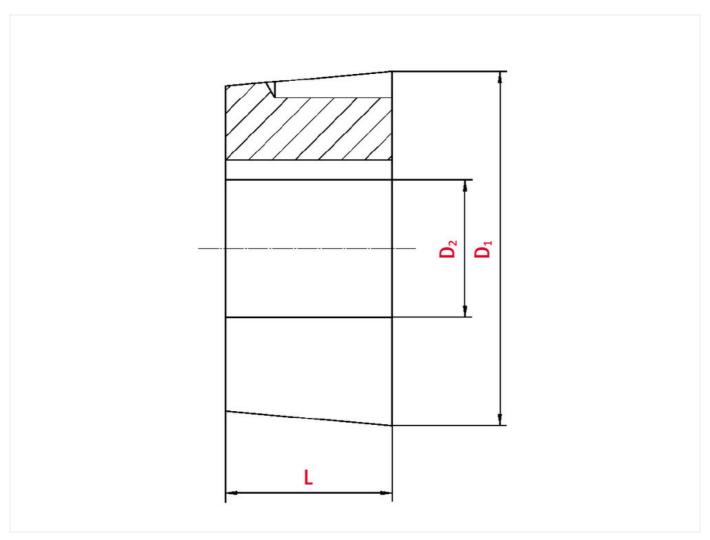

## Technical data

| SPROCKET                 |      |
|--------------------------|------|
| Taper-lock bush (RefNr.) | 2517 |
| Inner bore diameter      | 35   |
| Length                   | 44,5 |

www.iwis.com