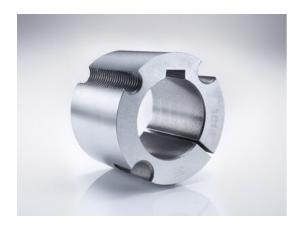

# Taper-lock bush

Part no.: 81006969 Packaging Unit: 1pce

## Technical data

| SPROCKET                 |      |
|--------------------------|------|
| Taper-lock bush (RefNr.) | 2517 |
| Inner bore diameter      | 40   |
| Length                   | 44,5 |

www.iwis.com

#### **Product Information**

Taper-lock clamping hubs enable the precise axially-centred fixing of hubs on shafts. When used with sprockets, they offer a twofold advantage over a shaft-to-hub connection with keyways: quick fitting and better centring.