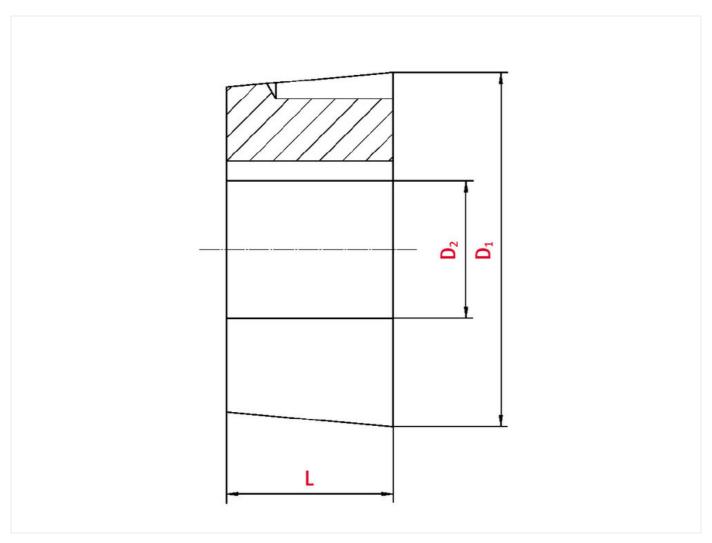

## Technical data

| SPROCKET                 |      |
|--------------------------|------|
| Taper-lock bush (RefNr.) | 2517 |
| Inner bore diameter      | 40   |
| Length                   | 44,5 |

www.iwis.com

Diameter 85