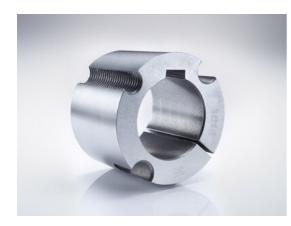

# Taper-lock bush

Part no.: 81006970 Packaging Unit: 1pce

## **Product Information**

Taper-lock clamping hubs enable the precise axially-centred fixing of hubs on shafts. When used with sprockets, they offer a twofold advantage over a shaft-to-hub connection with keyways: quick fitting and better centring.