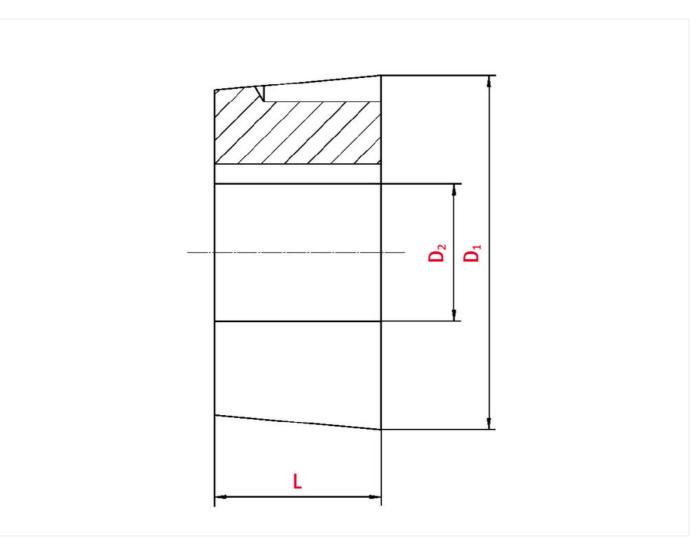

# Technical data

| SPROCKET                 |      |
|--------------------------|------|
| Taper-lock bush (RefNr.) | 2517 |
| Inner bore diameter      | 42   |
| Length                   | 44,5 |