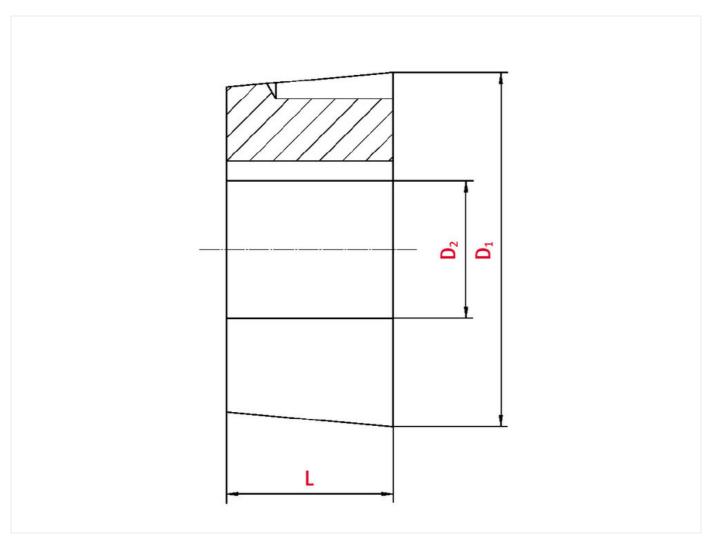

## Technical data

| SPROCKET                 |      |
|--------------------------|------|
| Taper-lock bush (RefNr.) | 2517 |
| Inner bore diameter      | 48   |
| Length                   | 44,5 |

www.iwis.com

Diameter 85