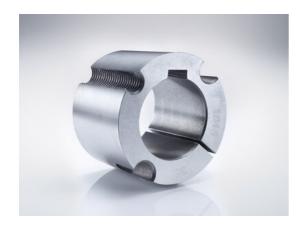

# Taper-lock bush

Part no.: 81006972 Packaging Unit: 1pce

#### **Product Information**

Taper-lock clamping hubs enable the precise axially-centred fixing of hubs on shafts. When used with sprockets, they offer a twofold advantage over a shaft-to-hub connection with keyways: quick fitting and better centring.