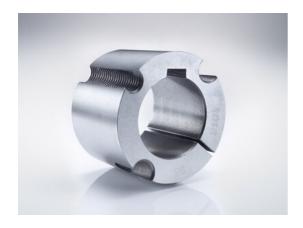

# Taper-lock bush

Part no.: 81006973 Packaging Unit: 1pce

## Technical data

| SPROCKET                 |      |
|--------------------------|------|
| Taper-lock bush (RefNr.) | 2517 |
| Inner bore diameter      | 50   |
| Length                   | 44,5 |

www.iwis.com

#### **Product Information**

Taper-lock clamping hubs enable the precise axially-centred fixing of hubs on shafts. When used with sprockets, they offer a twofold advantage over a shaft-to-hub connection with keyways: quick fitting and better centring.