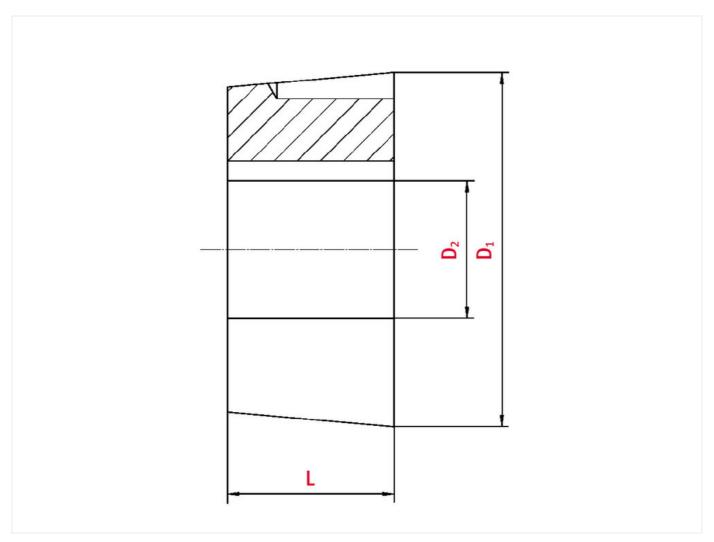

## Technical data

| SPROCKET                 |      |
|--------------------------|------|
| Taper-lock bush (RefNr.) | 2517 |
| Inner bore diameter      | 50   |
| Length                   | 44,5 |

www.iwis.com

Diameter 85