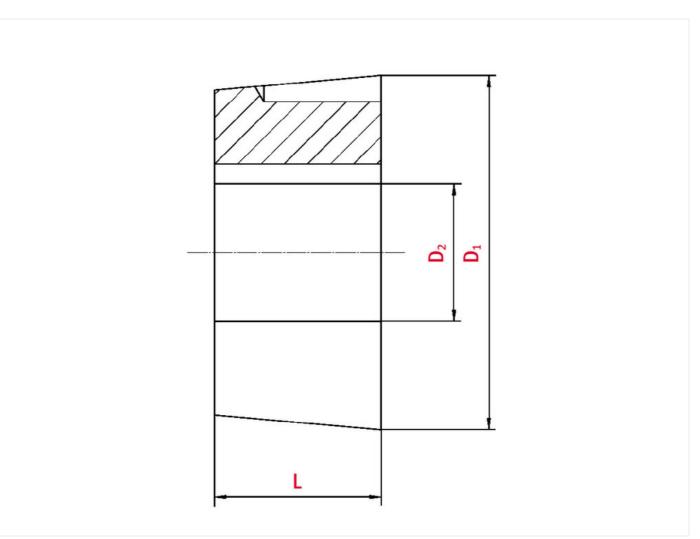

# Technical data

| SPROCKET                 |      |
|--------------------------|------|
| Taper-lock bush (RefNr.) | 2517 |
| Inner bore diameter      | 55   |
| Length                   | 44,5 |