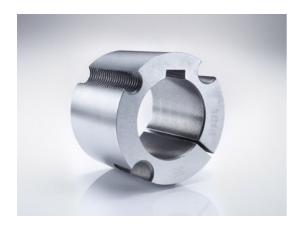

# Taper-lock bush

Part no.: 81006974 Packaging Unit: 1pce

## **Product Information**

Taper-lock clamping hubs enable the precise axially-centred fixing of hubs on shafts. When used with sprockets, they offer a twofold advantage over a shaft-to-hub connection with keyways: quick fitting and better centring.