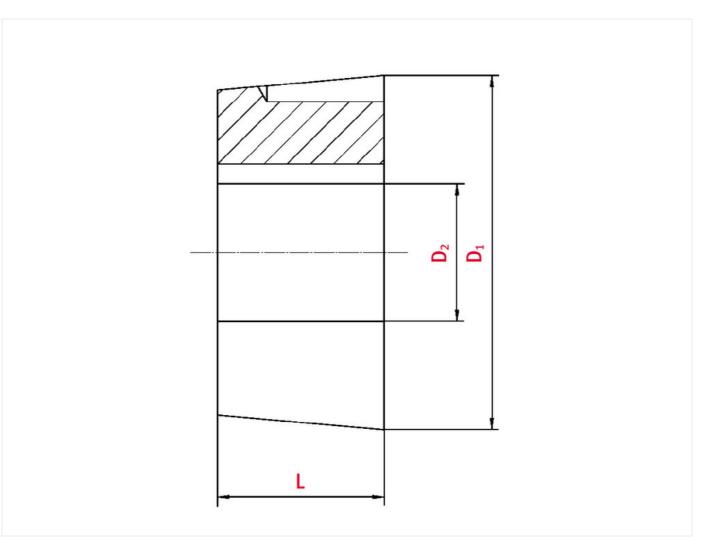

# Technical data

| SPROCKET                 |      |
|--------------------------|------|
| Taper-lock bush (RefNr.) | 3020 |
| Inner bore diameter      | 65   |
| Length                   | 50,8 |

### Product data

iwis bewegen die welt

Diameter