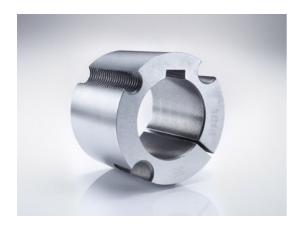

# Taper-lock bush

Part no.: 81015107 Packaging Unit: 1pce

## **Product Information**

Taper-lock clamping hubs enable the precise axially-centred fixing of hubs on shafts. When used with sprockets, they offer a twofold advantage over a shaft-to-hub connection with keyways: quick fitting and better centring.