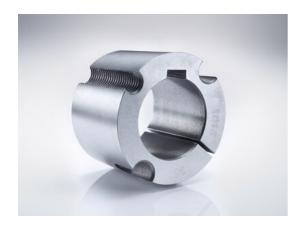

# Taper-lock bush

Part no.: 81031676 Packaging Unit: 1pce

#### **Product Information**

Taper-lock clamping hubs enable the precise axially-centred fixing of hubs on shafts. When used with sprockets, they offer a twofold advantage over a shaft-to-hub connection with keyways: quick fitting and better centring.