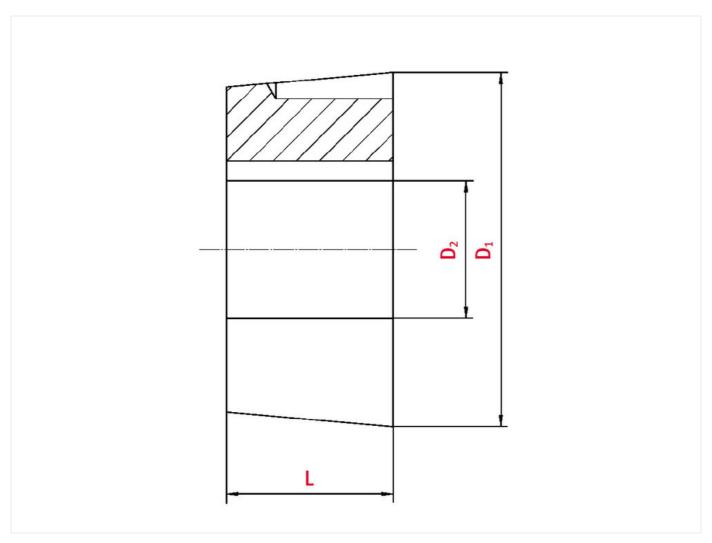

## Technical data

| SPROCKET                 |      |
|--------------------------|------|
| Taper-lock bush (RefNr.) | 3020 |
| Inner bore diameter      | 70   |
| Length                   | 50,8 |

www.iwis.com

Diameter 108