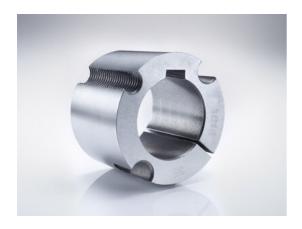

# Taper-lock bush

Part no.: 81006976 Packaging Unit: 1pce

#### **Product Information**

Taper-lock clamping hubs enable the precise axially-centred fixing of hubs on shafts. When used with sprockets, they offer a twofold advantage over a shaft-to-hub connection with keyways: quick fitting and better centring.