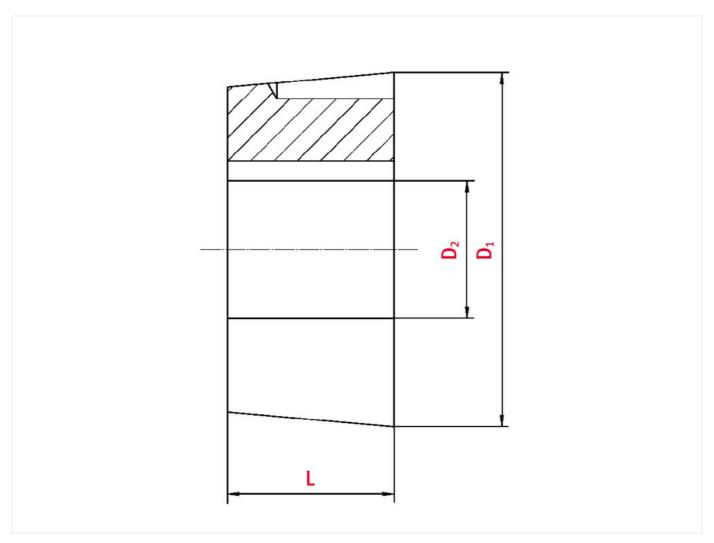

## Technical data

| SPROCKET                 |      |
|--------------------------|------|
| Taper-lock bush (RefNr.) | 3020 |
| Inner bore diameter      | 25   |
| Length                   | 50,8 |

www.iwis.com