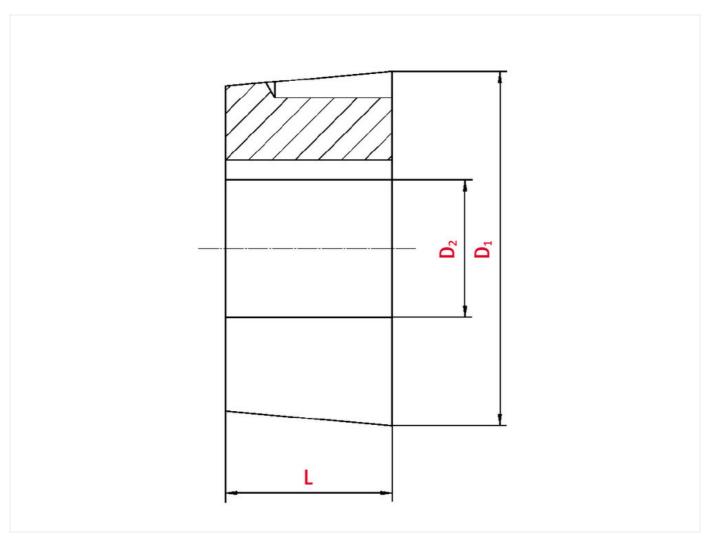

## Technical data

| SPROCKET                 |      |
|--------------------------|------|
| Taper-lock bush (RefNr.) | 3020 |
| Inner bore diameter      | 28   |
| Length                   | 50,8 |

www.iwis.com

Diameter 108