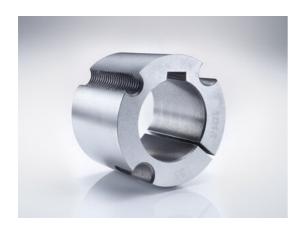

# Taper-lock bush

Part no.: 81006977 Packaging Unit: 1pce

## Technical data

| SPROCKET                 |      |
|--------------------------|------|
| Taper-lock bush (RefNr.) | 3020 |
| Inner bore diameter      | 28   |
| Length                   | 50,8 |

www.iwis.com

#### **Product Information**

Taper-lock clamping hubs enable the precise axially-centred fixing of hubs on shafts. When used with sprockets, they offer a twofold advantage over a shaft-to-hub connection with keyways: quick fitting and better centring.