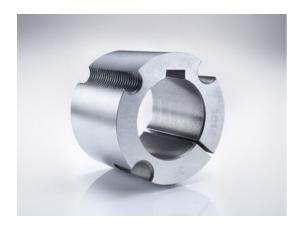

# Taper-lock bush

Part no.: 81006979 Packaging Unit: 1pce

### **Product Information**

Taper-lock clamping hubs enable the precise axially-centred fixing of hubs on shafts. When used with sprockets, they offer a twofold advantage over a shaft-to-hub connection with keyways: quick fitting and better centring.