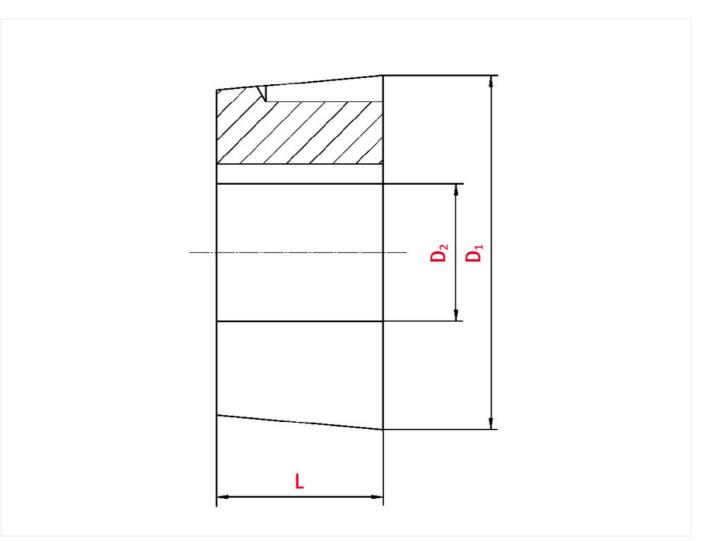

## Technical data

| SPROCKET                 |      |
|--------------------------|------|
| Taper-lock bush (RefNr.) | 3020 |
| Inner bore diameter      | 32   |
| Length                   | 50,8 |