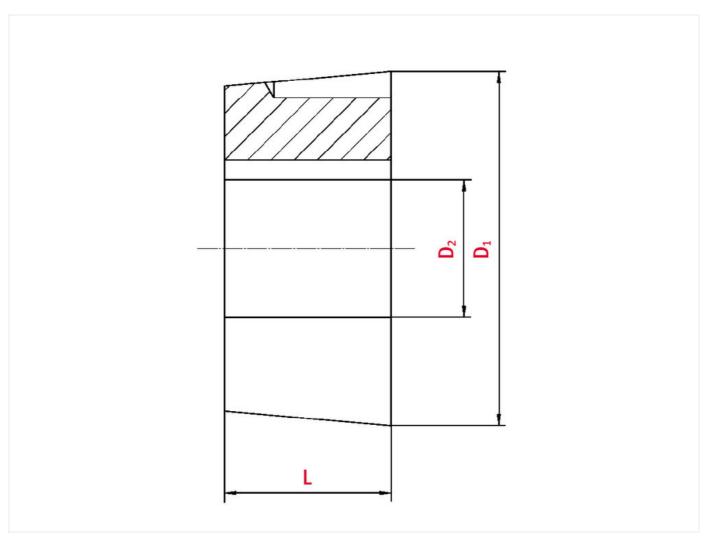

## Technical data

| SPROCKET                 |      |
|--------------------------|------|
| Taper-lock bush (RefNr.) | 3020 |
| Inner bore diameter      | 40   |
| Length                   | 50,8 |

www.iwis.com