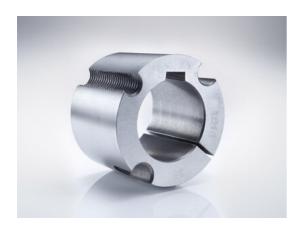

# Taper-lock bush

Part no.: 81006982 Packaging Unit: 1pce

## Technical data

| SPROCKET                 |      |
|--------------------------|------|
| Taper-lock bush (RefNr.) | 3020 |
| Inner bore diameter      | 40   |
| Length                   | 50,8 |

www.iwis.com

#### **Product Information**

Taper-lock clamping hubs enable the precise axially-centred fixing of hubs on shafts. When used with sprockets, they offer a twofold advantage over a shaft-to-hub connection with keyways: quick fitting and better centring.