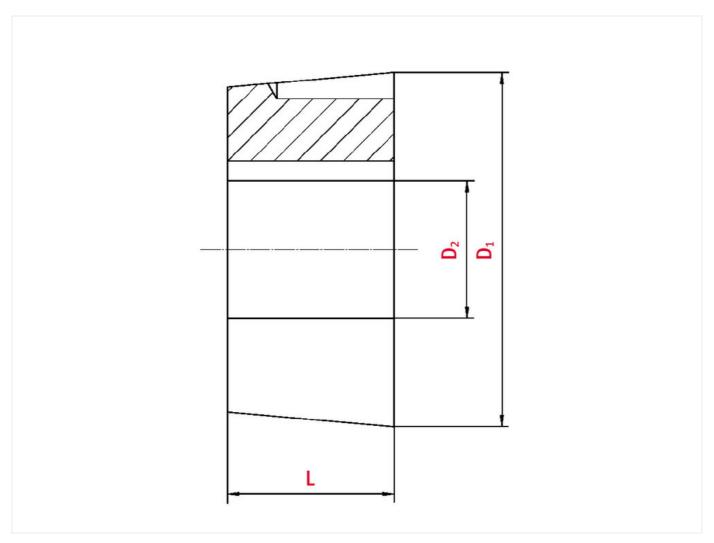

## Technical data

| SPROCKET                 |      |
|--------------------------|------|
| Taper-lock bush (RefNr.) | 3020 |
| Inner bore diameter      | 45   |
| Length                   | 50,8 |

www.iwis.com

Diameter 108