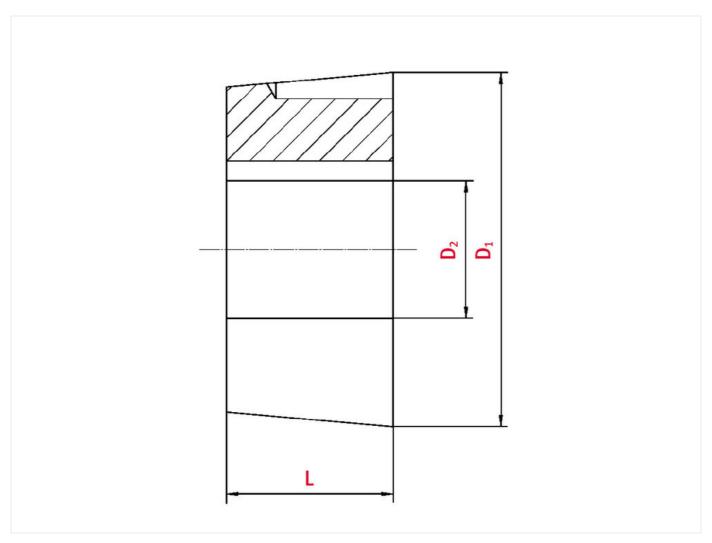

## Technical data

| SPROCKET                 |      |
|--------------------------|------|
| Taper-lock bush (RefNr.) | 3020 |
| Inner bore diameter      | 48   |
| Length                   | 50,8 |

www.iwis.com