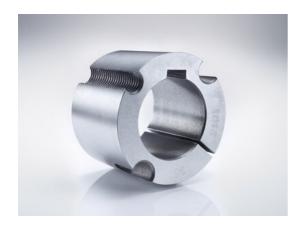

# Taper-lock bush

Part no.: 81006985 Packaging Unit: 1pce

## Technical data

| SPROCKET                 |      |
|--------------------------|------|
| Taper-lock bush (RefNr.) | 3020 |
| Inner bore diameter      | 48   |
| Length                   | 50,8 |

www.iwis.com

#### **Product Information**

Taper-lock clamping hubs enable the precise axially-centred fixing of hubs on shafts. When used with sprockets, they offer a twofold advantage over a shaft-to-hub connection with keyways: quick fitting and better centring.