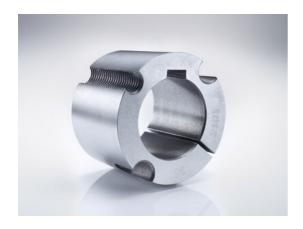

# Taper-lock bush

Part no.: 81006993 Packaging Unit: 1pce

## Technical data

| SPROCKET                 |      |
|--------------------------|------|
| Taper-lock bush (RefNr.) | 3030 |
| Inner bore diameter      | 40   |
| Length                   | 76,2 |

www.iwis.com

#### **Product Information**

Taper-lock clamping hubs enable the precise axially-centred fixing of hubs on shafts. When used with sprockets, they offer a twofold advantage over a shaft-to-hub connection with keyways: quick fitting and better centring.