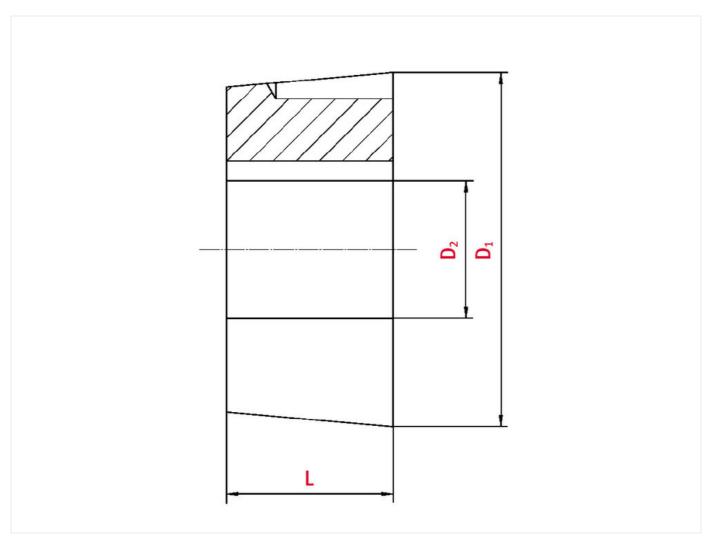

## Technical data

| SPROCKET                 |      |
|--------------------------|------|
| Taper-lock bush (RefNr.) | 3030 |
| Inner bore diameter      | 40   |
| Length                   | 76,2 |

www.iwis.com

Diameter 108