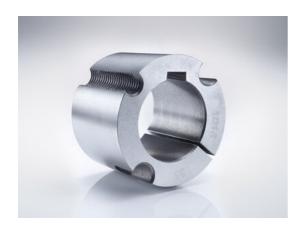

# Taper-lock bush

Part no.: 81006995 Packaging Unit: 1pce

#### **Product Information**

Taper-lock clamping hubs enable the precise axially-centred fixing of hubs on shafts. When used with sprockets, they offer a twofold advantage over a shaft-to-hub connection with keyways: quick fitting and better centring.