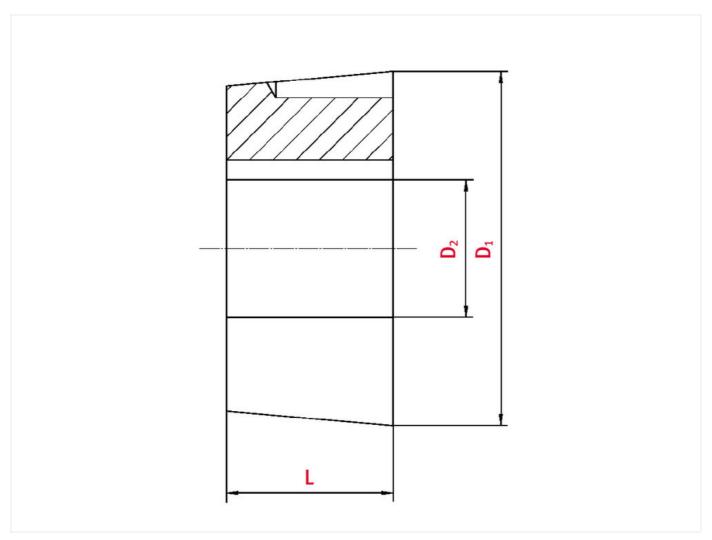

## Technical data

| SPROCKET                 |      |
|--------------------------|------|
| Taper-lock bush (RefNr.) | 3030 |
| Inner bore diameter      | 45   |
| Length                   | 76,2 |

www.iwis.com

Diameter 108