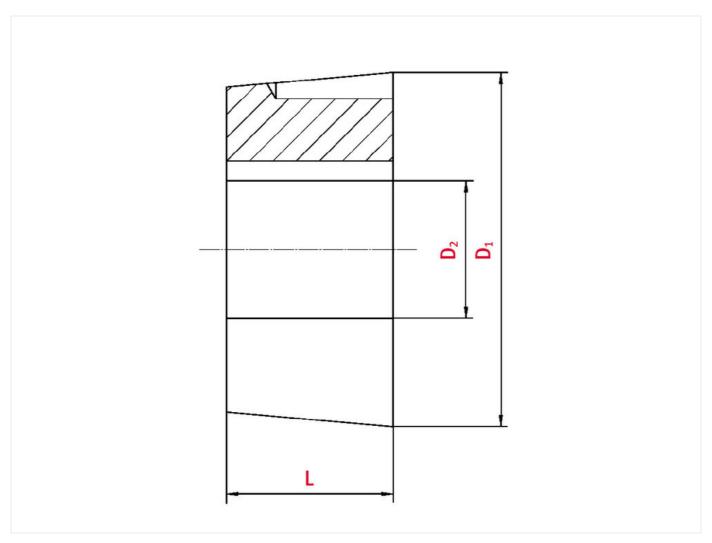

## Technical data

| SPROCKET                 |      |
|--------------------------|------|
| Taper-lock bush (RefNr.) | 3030 |
| Inner bore diameter      | 50   |
| Length                   | 76,2 |

www.iwis.com

Diameter 108