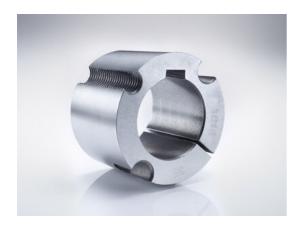

# Taper-lock bush

Part no.: 81006996 Packaging Unit: 1pce

#### **Product Information**

Taper-lock clamping hubs enable the precise axially-centred fixing of hubs on shafts. When used with sprockets, they offer a twofold advantage over a shaft-to-hub connection with keyways: quick fitting and better centring.