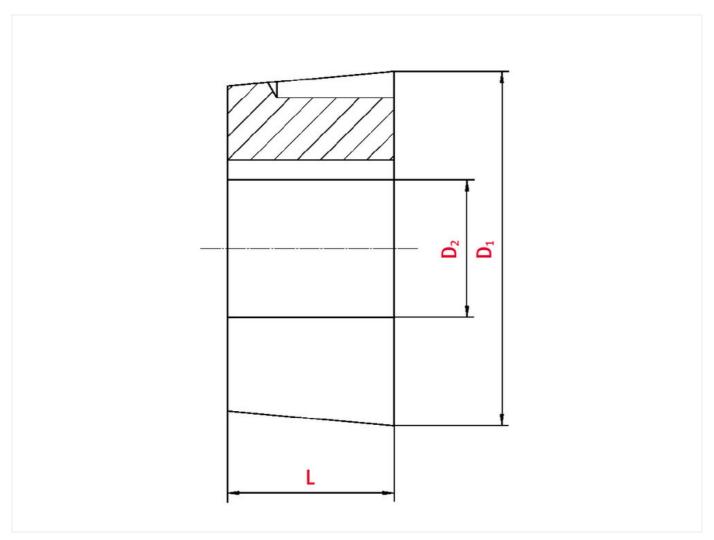

## Technical data

| SPROCKET                 |      |
|--------------------------|------|
| Taper-lock bush (RefNr.) | 3030 |
| Inner bore diameter      | 70   |
| Length                   | 76,2 |

www.iwis.com

Diameter 108