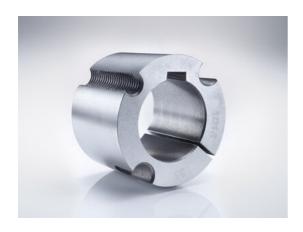

# Taper-lock bush

Part no.: 81006999 Packaging Unit: 1pce

## Technical data

| SPROCKET                 |      |
|--------------------------|------|
| Taper-lock bush (RefNr.) | 3030 |
| Inner bore diameter      | 70   |
| Length                   | 76,2 |

www.iwis.com

#### **Product Information**

Taper-lock clamping hubs enable the precise axially-centred fixing of hubs on shafts. When used with sprockets, they offer a twofold advantage over a shaft-to-hub connection with keyways: quick fitting and better centring.