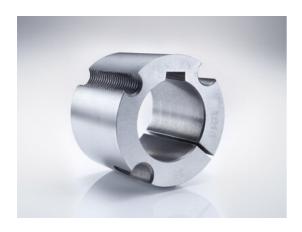

# Taper-lock bush

Part no.: 81020212 Packaging Unit: 1pce

#### **Product Information**

Taper-lock clamping hubs enable the precise axially-centred fixing of hubs on shafts. When used with sprockets, they offer a twofold advantage over a shaft-to-hub connection with keyways: quick fitting and better centring.