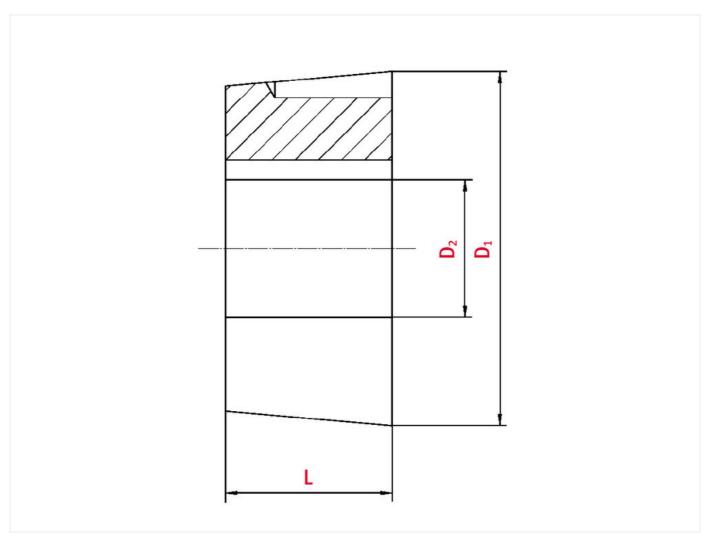

## Technical data

| SPROCKET                 |      |
|--------------------------|------|
| Taper-lock bush (RefNr.) | 3030 |
| Inner bore diameter      | 80   |
| Length                   | 76,2 |

www.iwis.com

Diameter 108