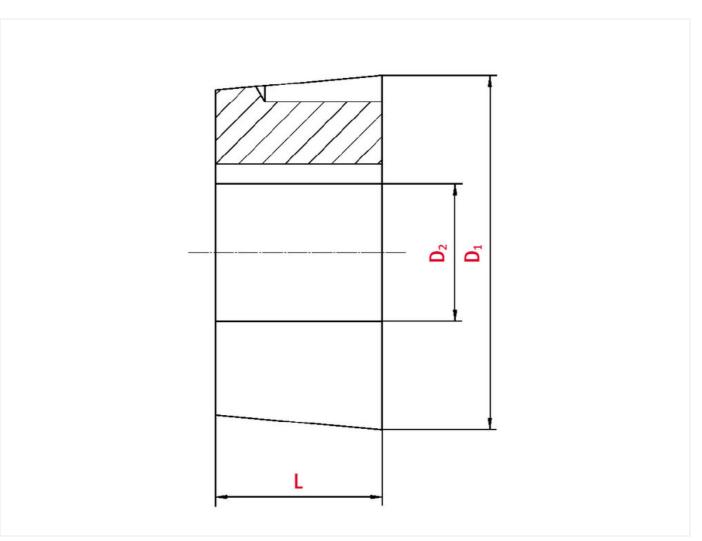

# Technical data

| SPROCKET                 |      |
|--------------------------|------|
| Taper-lock bush (RefNr.) | 3525 |
| Inner bore diameter      | 40   |
| Length                   | 64,9 |

## Product data

iwis bewegen die welt

Diameter

#### 127