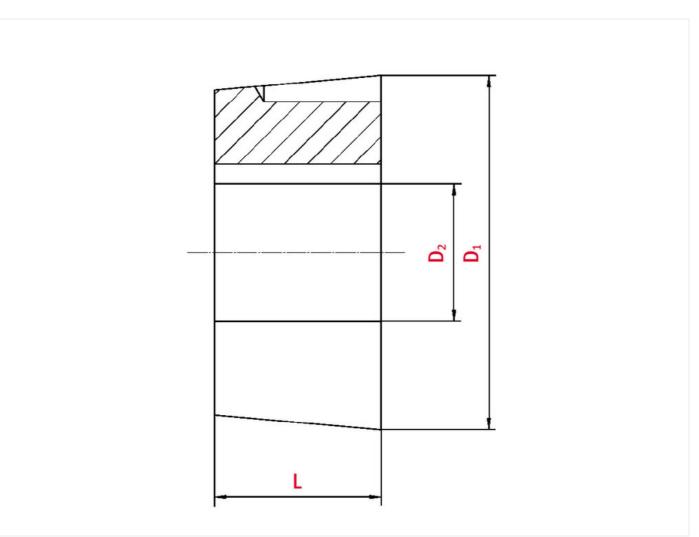

# Technical data

| SPROCKET                 |      |
|--------------------------|------|
| Taper-lock bush (RefNr.) | 3535 |
| Inner bore diameter      | 60   |
| Length                   | 88,9 |

## Product data

iwis bewegen die welt

Diameter

#### 127