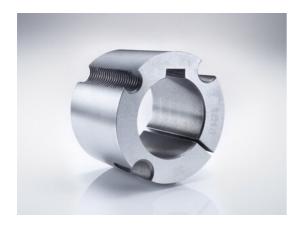

# Taper-lock bush

Part no.: 81040419 Packaging Unit: 1pce

# Technical data

| SPROCKET                 |      |
|--------------------------|------|
| Taper-lock bush (RefNr.) | 3535 |
| Inner bore diameter      | 60   |
| Length                   | 88,9 |

# **Product Information**

Taper-lock clamping hubs enable the precise axially-centred fixing of hubs on shafts. When used with sprockets, they offer a twofold advantage over a shaft-to-hub connection with keyways: quick fitting and better centring.