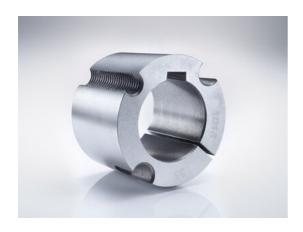

# Taper-lock bush

Part no.: 81007002 Packaging Unit: 1pce

## Technical data

| SPROCKET                 |      |
|--------------------------|------|
| Taper-lock bush (RefNr.) | 3535 |
| Inner bore diameter      | 35   |
| Length                   | 88,9 |

www.iwis.com

#### **Product Information**

Taper-lock clamping hubs enable the precise axially-centred fixing of hubs on shafts. When used with sprockets, they offer a twofold advantage over a shaft-to-hub connection with keyways: quick fitting and better centring.