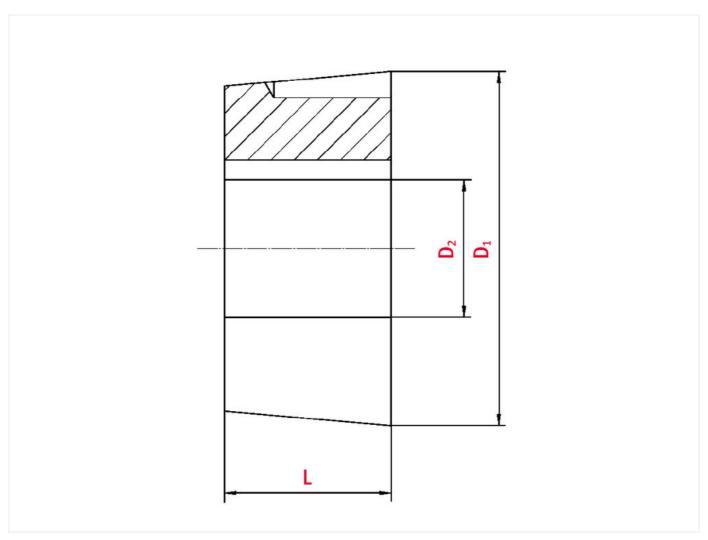

## Technical data

| SPROCKET                 |      |
|--------------------------|------|
| Taper-lock bush (RefNr.) | 3535 |
| Inner bore diameter      | 35   |
| Length                   | 88,9 |

www.iwis.com