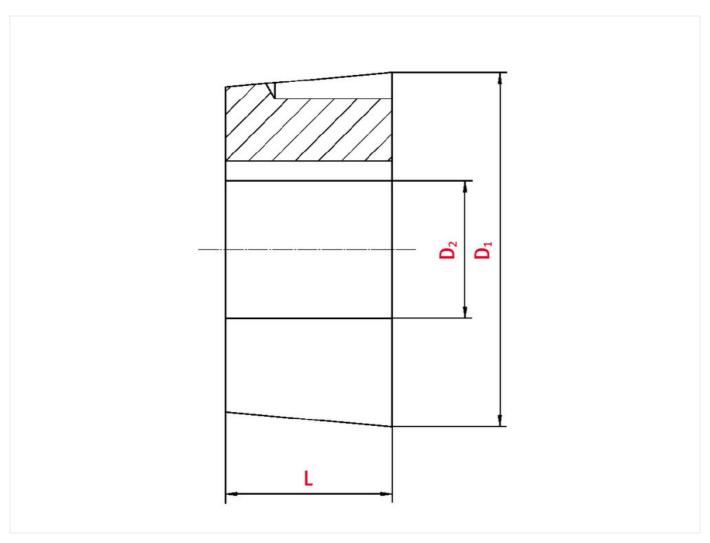

## Technical data

| SPROCKET                 |      |
|--------------------------|------|
| Taper-lock bush (RefNr.) | 3535 |
| Inner bore diameter      | 45   |
| Length                   | 88,9 |

www.iwis.com