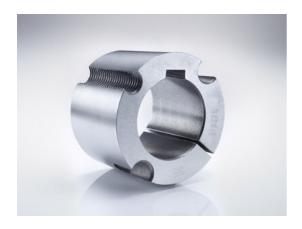

# Taper-lock bush

Part no.: 81007004 Packaging Unit: 1pce

## Technical data

| SPROCKET                 |      |
|--------------------------|------|
| Taper-lock bush (RefNr.) | 3535 |
| Inner bore diameter      | 45   |
| Length                   | 88,9 |

www.iwis.com

#### **Product Information**

Taper-lock clamping hubs enable the precise axially-centred fixing of hubs on shafts. When used with sprockets, they offer a twofold advantage over a shaft-to-hub connection with keyways: quick fitting and better centring.