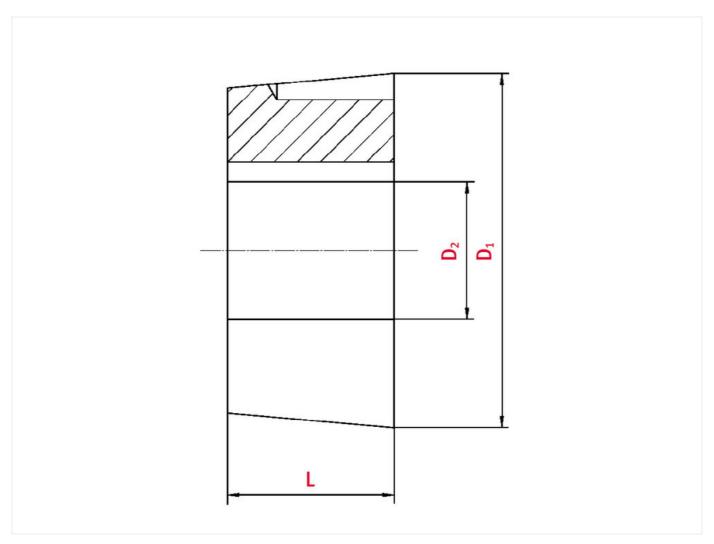

## Technical data

| SPROCKET                 |      |
|--------------------------|------|
| Taper-lock bush (RefNr.) | 3535 |
| Inner bore diameter      | 50   |
| Length                   | 88,9 |

www.iwis.com