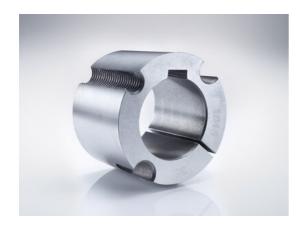

# Taper-lock bush

Part no.: 81007005 Packaging Unit: 1pce

## Technical data

| SPROCKET                 |      |
|--------------------------|------|
| Taper-lock bush (RefNr.) | 3535 |
| Inner bore diameter      | 50   |
| Length                   | 88,9 |

www.iwis.com

#### **Product Information**

Taper-lock clamping hubs enable the precise axially-centred fixing of hubs on shafts. When used with sprockets, they offer a twofold advantage over a shaft-to-hub connection with keyways: quick fitting and better centring.