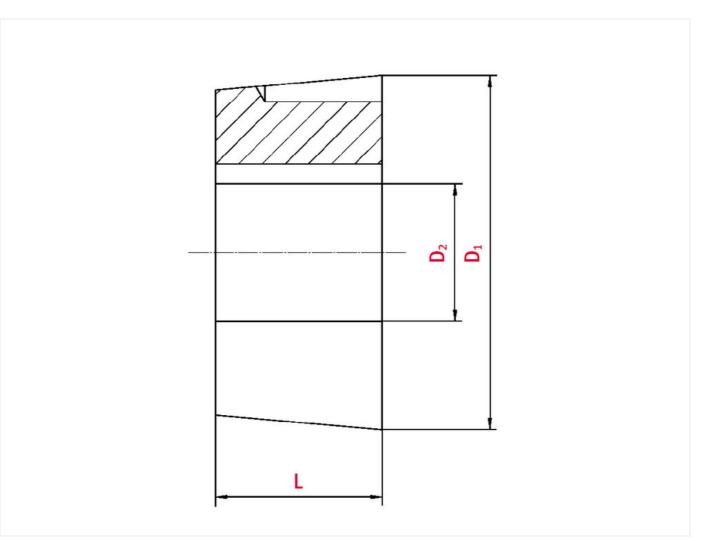

# Technical data

| SPROCKET                 |      |
|--------------------------|------|
| Taper-lock bush (RefNr.) | 3535 |
| Inner bore diameter      | 55   |
| Length                   | 88,9 |

## Product data

iwis bewegen die welt

Diameter

#### 127