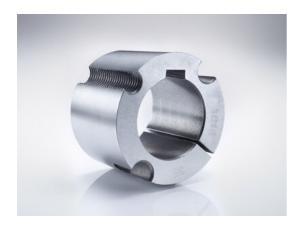

# Taper-lock bush

Part no.: 81007008 Packaging Unit: 1pce

## Technical data

| SPROCKET                 |      |
|--------------------------|------|
| Taper-lock bush (RefNr.) | 3535 |
| Inner bore diameter      | 65   |
| Length                   | 88,9 |

www.iwis.com

#### **Product Information**

Taper-lock clamping hubs enable the precise axially-centred fixing of hubs on shafts. When used with sprockets, they offer a twofold advantage over a shaft-to-hub connection with keyways: quick fitting and better centring.