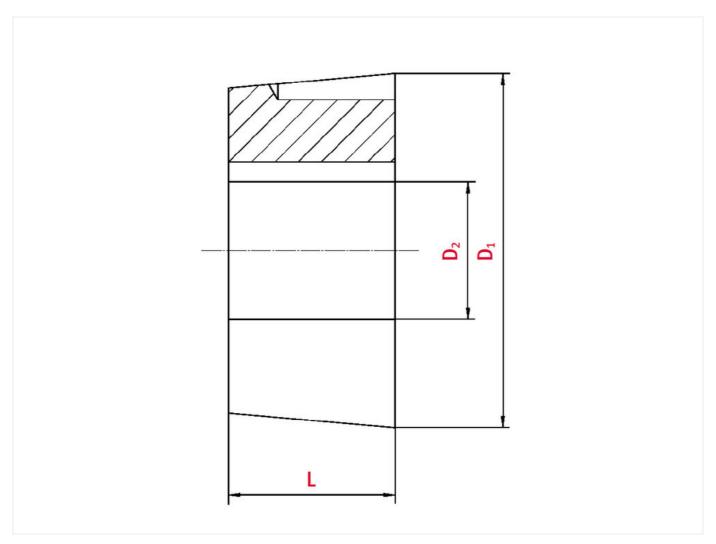

## Technical data

| SPROCKET                 |      |
|--------------------------|------|
| Taper-lock bush (RefNr.) | 3535 |
| Inner bore diameter      | 65   |
| Length                   | 88,9 |

www.iwis.com