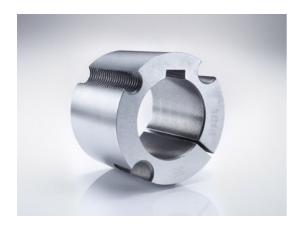

# Taper-lock bush

Part no.: 81007009 Packaging Unit: 1pce

# **Product Information**

Taper-lock clamping hubs enable the precise axially-centred fixing of hubs on shafts. When used with sprockets, they offer a twofold advantage over a shaft-to-hub connection with keyways: quick fitting and better centring.