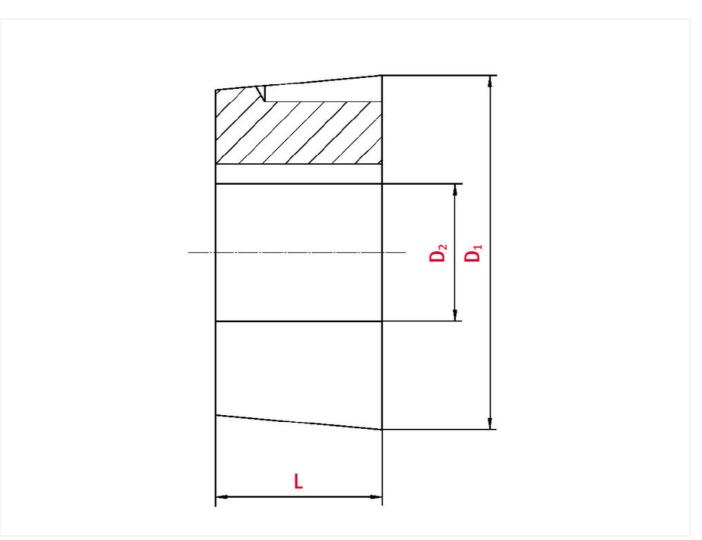

# Technical data

| SPROCKET                 |      |
|--------------------------|------|
| Taper-lock bush (RefNr.) | 3535 |
| Inner bore diameter      | 80   |
| Length                   | 88,9 |

## Product data

iwis bewegen die welt

Diameter

#### 127