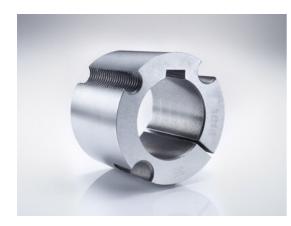

# Taper-lock bush

Part no.: 81020319 Packaging Unit: 1pce

# **Product Information**

Taper-lock clamping hubs enable the precise axially-centred fixing of hubs on shafts. When used with sprockets, they offer a twofold advantage over a shaft-to-hub connection with keyways: quick fitting and better centring.