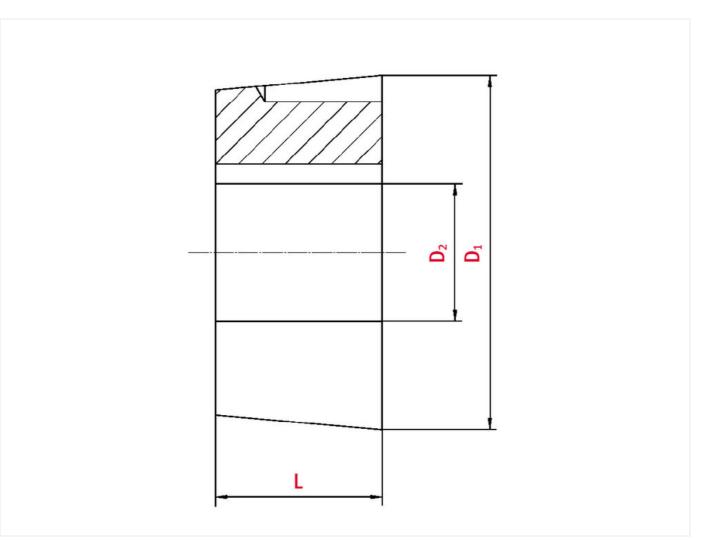

# Technical data

| SPROCKET                 |      |
|--------------------------|------|
| Taper-lock bush (RefNr.) | 3535 |
| Inner bore diameter      | 90   |
| Length                   | 88,9 |

## Product data

iwis bewegen die welt

Diameter

#### 127