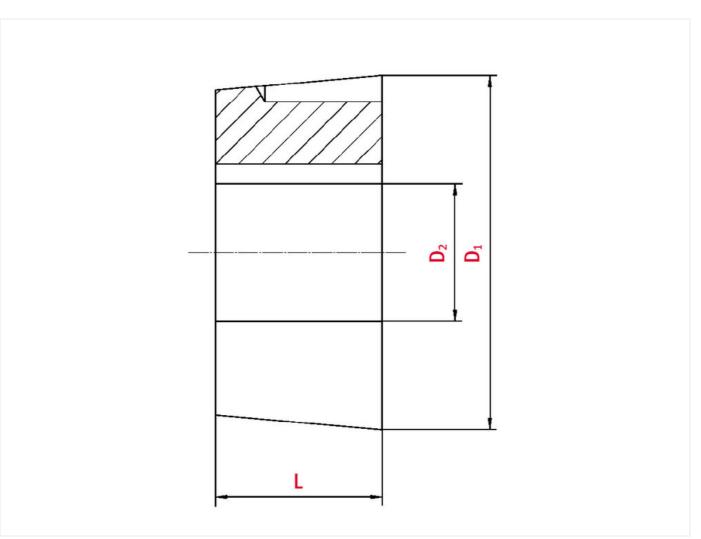

# Technical data

| SPROCKET                 |       |
|--------------------------|-------|
| Taper-lock bush (RefNr.) | 4040  |
| Inner bore diameter      | 45    |
| Length                   | 101,6 |

## Product data

iwis bewegen die welt

Diameter

#### 146