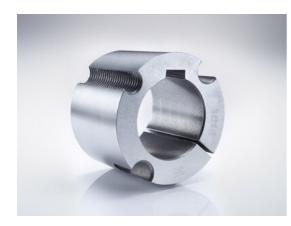

# Taper-lock bush

Part no.: 81007011 Packaging Unit: 1pce

# **Product Information**

Taper-lock clamping hubs enable the precise axially-centred fixing of hubs on shafts. When used with sprockets, they offer a twofold advantage over a shaft-to-hub connection with keyways: quick fitting and better centring.