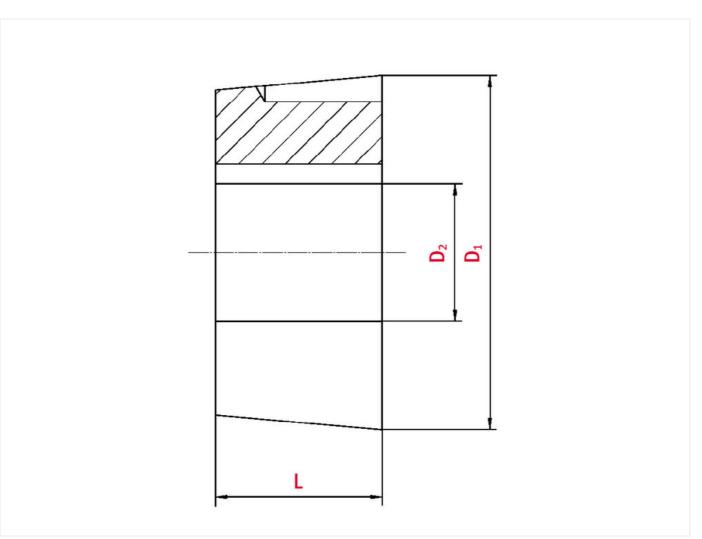

# Technical data

| SPROCKET                 |       |
|--------------------------|-------|
| Taper-lock bush (RefNr.) | 4040  |
| Inner bore diameter      | 55    |
| Length                   | 101,6 |

## Product data

iwis bewegen die welt

Diameter