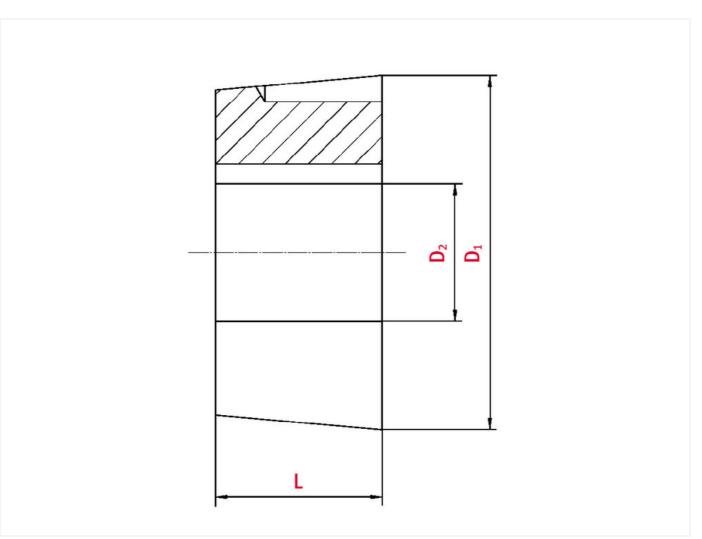

# Technical data

| SPROCKET                 |       |
|--------------------------|-------|
| Taper-lock bush (RefNr.) | 4040  |
| Inner bore diameter      | 70    |
| Length                   | 101,6 |

## Product data

iwis bewegen die welt

Diameter