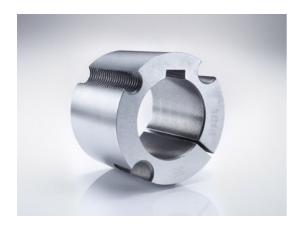

# Taper-lock bush

Part no.: 81007015 Packaging Unit: 1pce

# **Product Information**

Taper-lock clamping hubs enable the precise axially-centred fixing of hubs on shafts. When used with sprockets, they offer a twofold advantage over a shaft-to-hub connection with keyways: quick fitting and better centring.