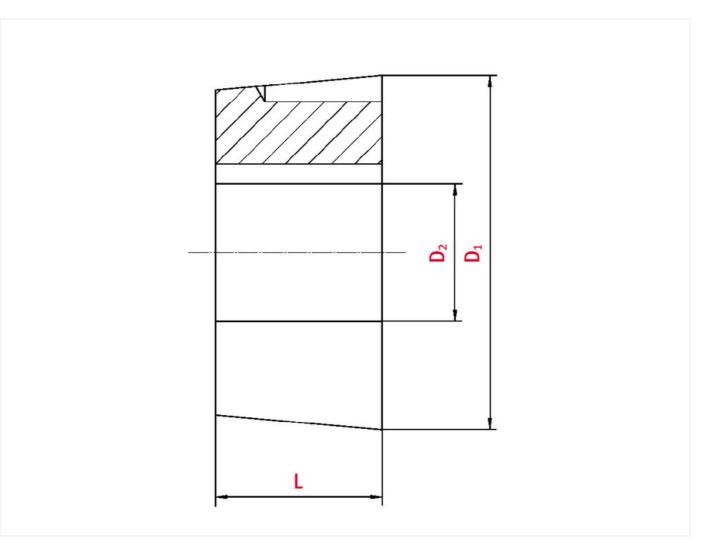

# Technical data

| SPROCKET                 |       |
|--------------------------|-------|
| Taper-lock bush (RefNr.) | 4040  |
| Inner bore diameter      | 85    |
| Length                   | 101,6 |

## Product data

iwis bewegen die welt

Diameter