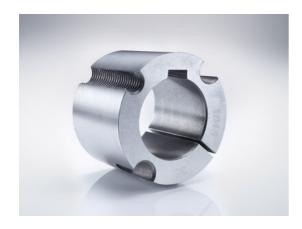

# Taper-lock bush

Part no.: 81002603 Packaging Unit: 1pce

## Technical data

| SPROCKET                 |       |
|--------------------------|-------|
| Taper-lock bush (RefNr.) | 4040  |
| Inner bore diameter      | 90    |
| Length                   | 101,6 |

#### **Product Information**

Taper-lock clamping hubs enable the precise axially-centred fixing of hubs on shafts. When used with sprockets, they offer a twofold advantage over a shaft-to-hub connection with keyways: quick fitting and better centring.