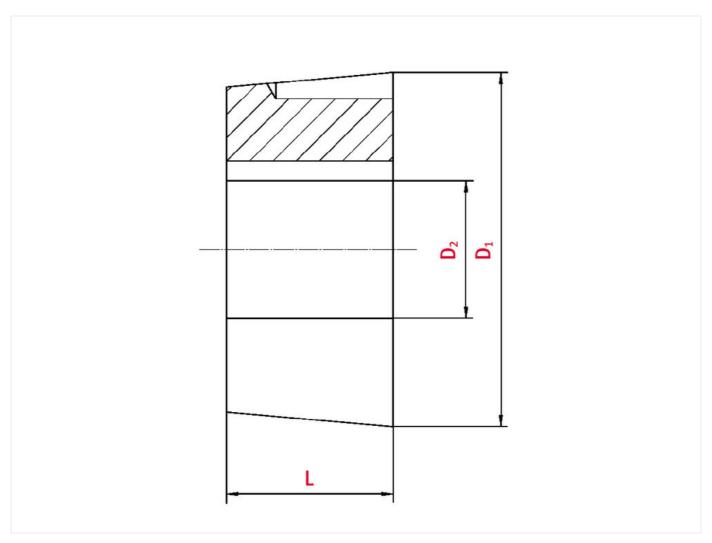

## Technical data

| SPROCKET                 |       |
|--------------------------|-------|
| Taper-lock bush (RefNr.) | 4040  |
| Inner bore diameter      | 90    |
| Length                   | 101,6 |