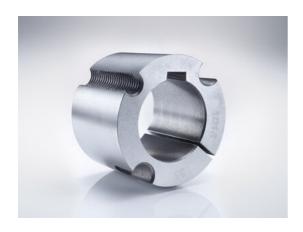

# Taper-lock bush

Part no.: 81007018
Packaging Unit: 1pce

## Technical data

| SPROCKET                 |       |
|--------------------------|-------|
| Taper-lock bush (RefNr.) | 4545  |
| Inner bore diameter      | 105   |
| Length                   | 114,3 |

#### **Product Information**

Taper-lock clamping hubs enable the precise axially-centred fixing of hubs on shafts. When used with sprockets, they offer a twofold advantage over a shaft-to-hub connection with keyways: quick fitting and better centring.