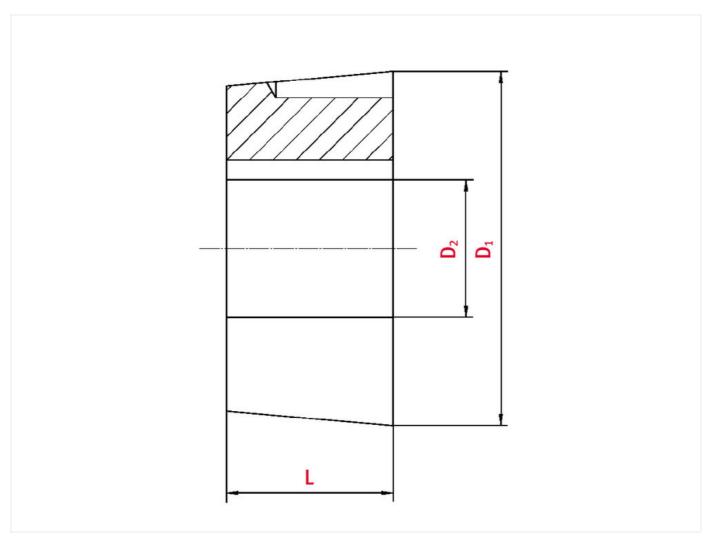

## Technical data

| SPROCKET                 |       |
|--------------------------|-------|
| Taper-lock bush (RefNr.) | 4545  |
| Inner bore diameter      | 105   |
| Length                   | 114,3 |