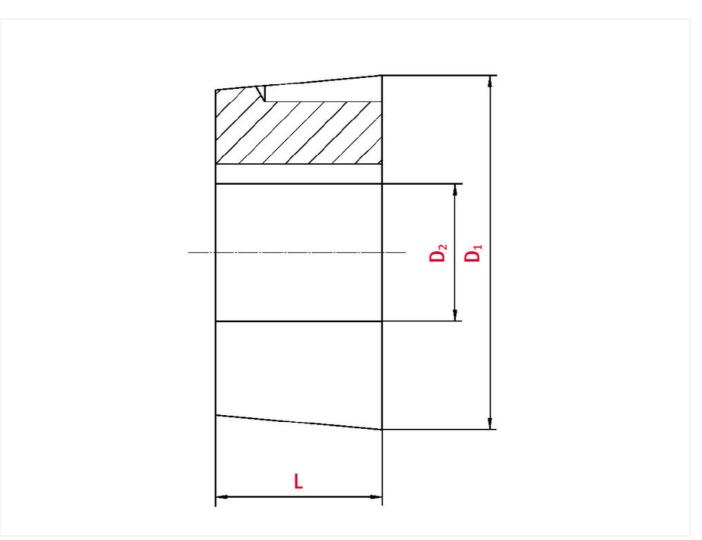

# Technical data

| SPROCKET                 |       |
|--------------------------|-------|
| Taper-lock bush (RefNr.) | 4545  |
| Inner bore diameter      | 55    |
| Length                   | 114,3 |

### Product data

iwis bewegen die welt

Diameter

#### 162