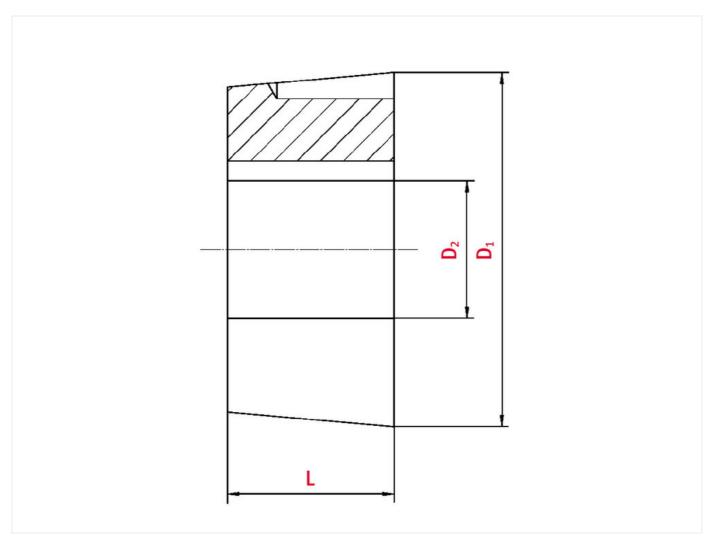

## Technical data

| SPROCKET                 |       |
|--------------------------|-------|
| Taper-lock bush (RefNr.) | 4545  |
| Inner bore diameter      | 70    |
| Length                   | 114,3 |