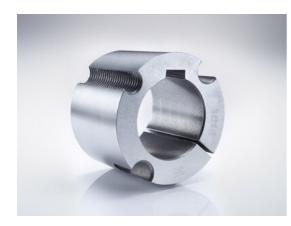

# Taper-lock bush

Part no.: 81007024 Packaging Unit: 1pce

## **Product Information**

Taper-lock clamping hubs enable the precise axially-centred fixing of hubs on shafts. When used with sprockets, they offer a twofold advantage over a shaft-to-hub connection with keyways: quick fitting and better centring.