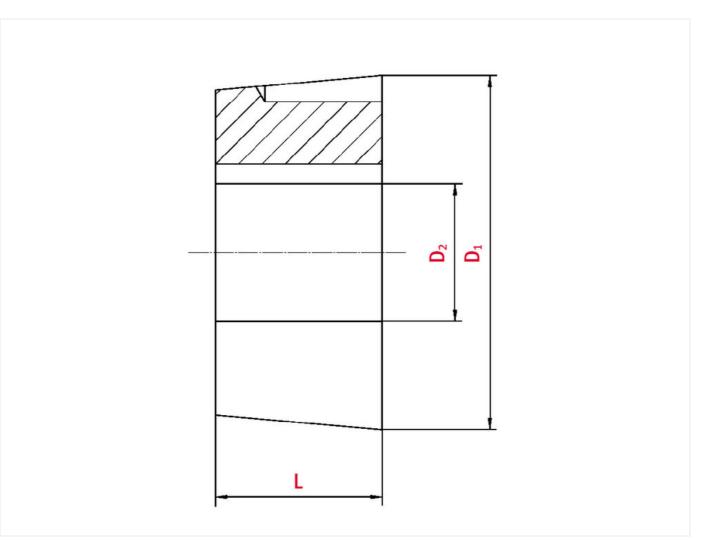

# Technical data

| SPROCKET                 |       |
|--------------------------|-------|
| Taper-lock bush (RefNr.) | 4545  |
| Inner bore diameter      | 85    |
| Length                   | 114,3 |