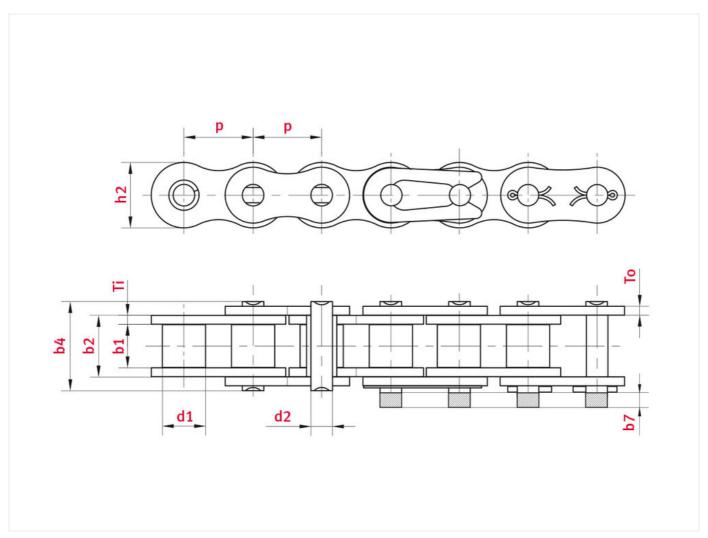

## Technical data

| ROLLER CHAIN                            | 10B    |
|-----------------------------------------|--------|
| Pitch p (mm)                            | 15,875 |
| Width between inner plates b1 min. (mm) | 9,65   |
| Roller diameter d1 max. (mm)            | 10,16  |

#### Product data

| Pin diameter d2 max. (mm)                        | 5,08      |
|--------------------------------------------------|-----------|
| Pin length b4 max. (mm)                          | 19,6      |
| Max. add. length of connecting link b7 max. (mm) | 4,1       |
| Total width inner link b2 max. (mm)              | 13,28     |
| Plate thickness Ti/To (mm)                       | 1,70/1,70 |
| Height inner plate h2 max. (mm) (JWIS: g)        | 14,73     |
| Min. tensile strength ISO/DIN FU (kN)            | 22,2      |
| Weight per meter (kg)                            | 0,93      |
| Bearing surface f (cm²)                          | 0,67      |