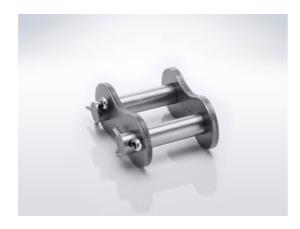

# Connecting link 100-1 Type S heavy series H - ELITE

Part no.: 81004545 Brand: ELITE

Model: Type S heavy series H

#### Technical data

CONNECTING LINK

100

#### **Product Information**

For chains over 1" pitch, with case-hardened special steel cotter pins. Please note that the cotter pin must be bent completely around the pin on assembly to avoid inadvertent opening of the connecting link.